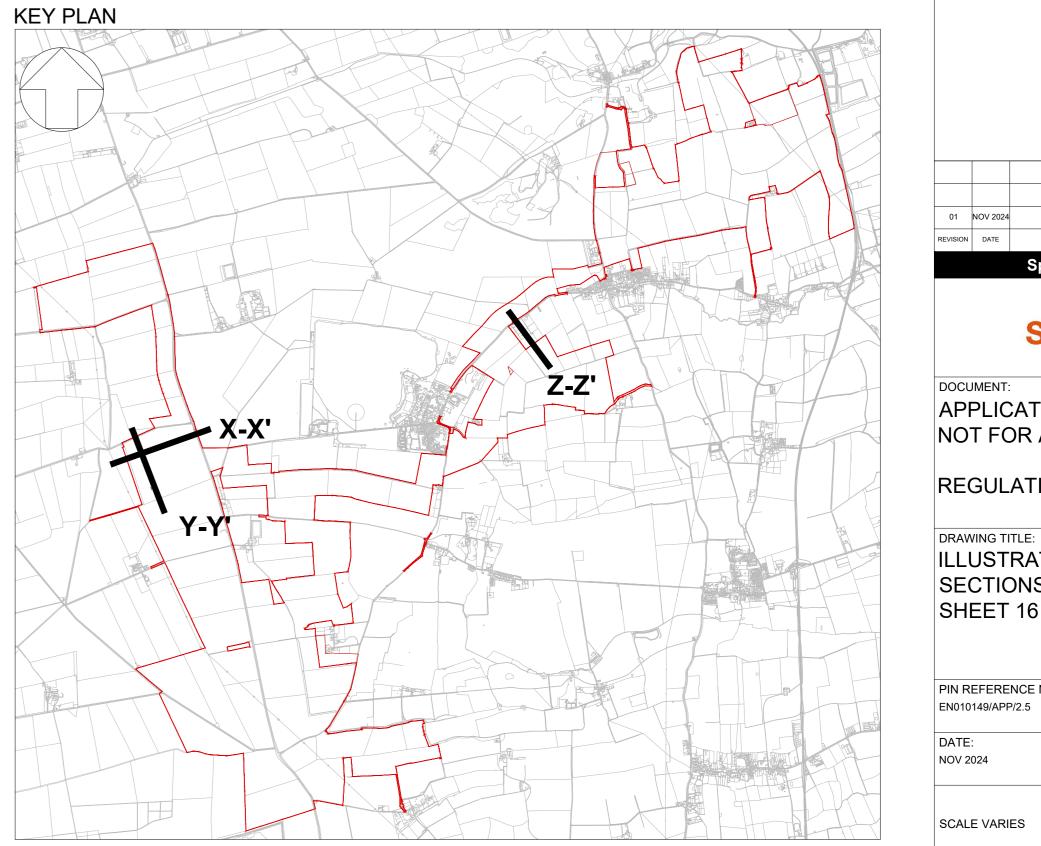

Section X-X' (A15) - SCALE 1:1,000

Inset Section X-X' (A15) - SCALE 1:500

Section Y-Y' Scale 1:1,000

Section Z - Z' Scale 1: 1,000

LEGEND:

NOTES: 1. Refer to key plan for notes.

REGULATION 5(2)(o)

DRAWING TITLE: ILLUSTRATIVE LAYOUT PLANS & SECTIONS SHEET 16 OF 16