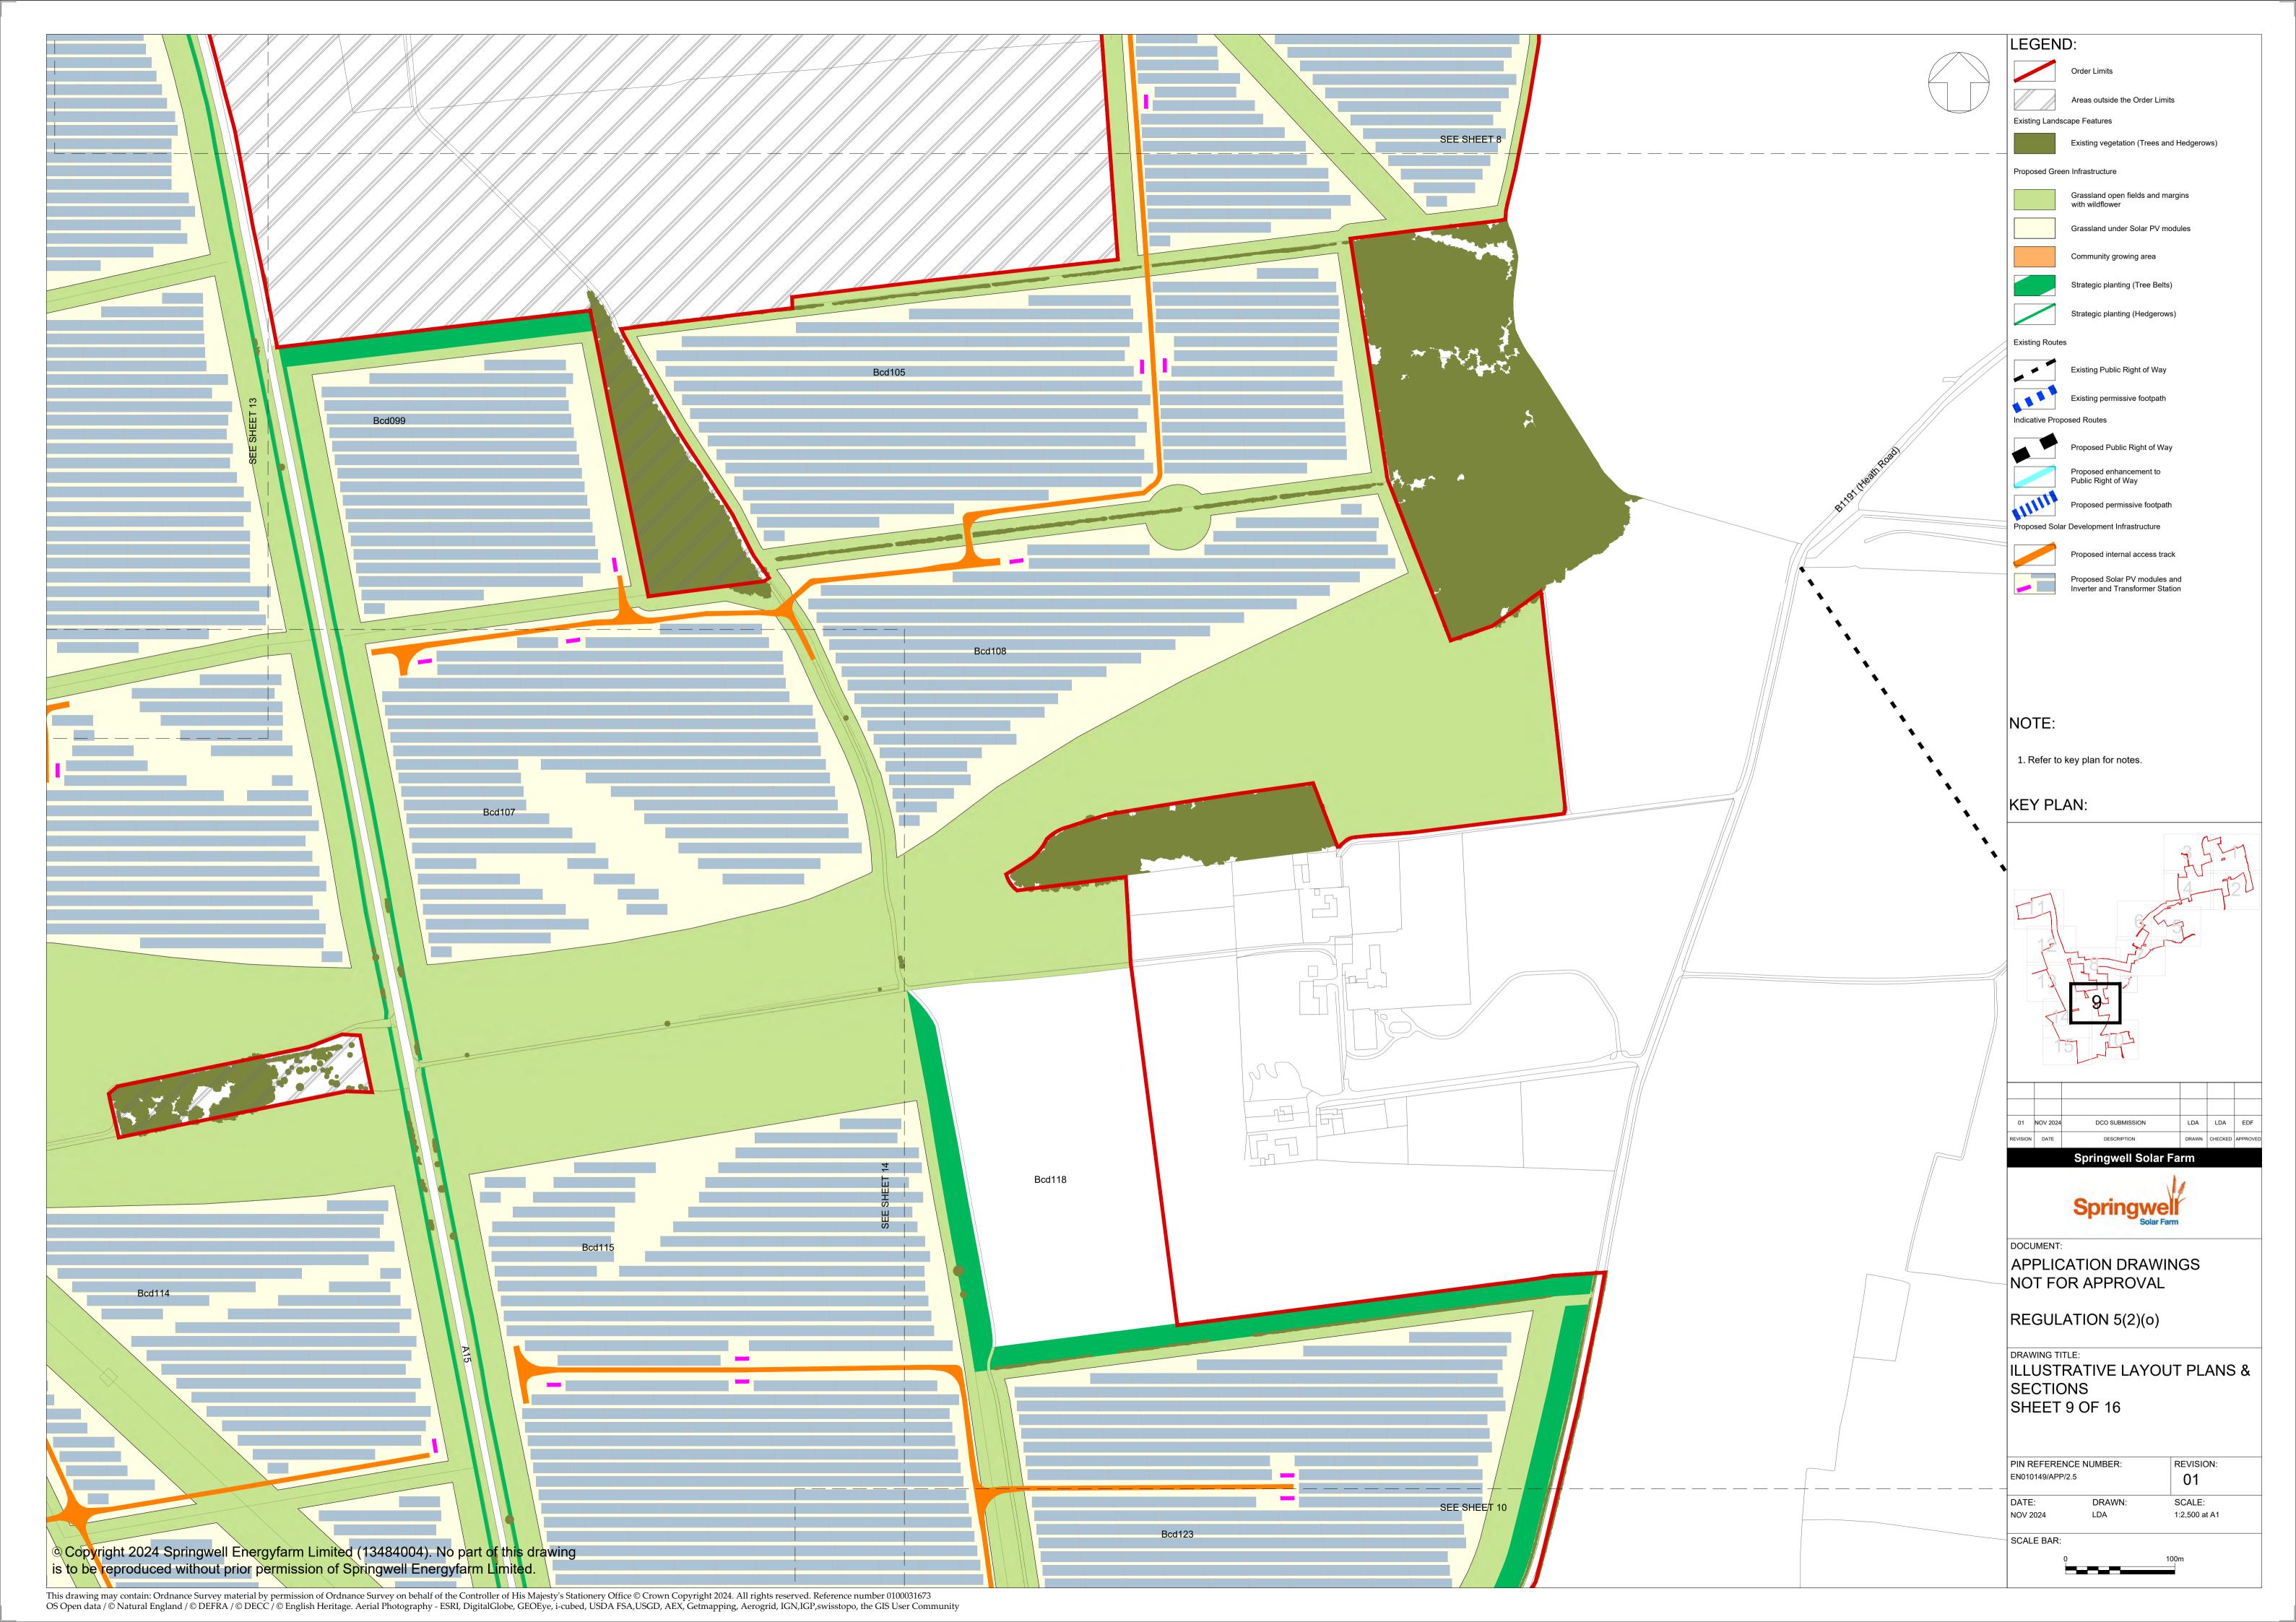

## Part 2 – Plans; Table of Contents

| Drawing number | Revision number | Drawing title                                                               | Scale                                                                             | Sheet Size |
|----------------|-----------------|-----------------------------------------------------------------------------|-----------------------------------------------------------------------------------|------------|
| 2.1            | 01              | Location, Order Limits and Grid Coordinate Plans – Key Plan and Sheets 1-15 | 1:20,000 (Key Plan)<br>1:2,500 (Sheets)                                           | A1         |
| 2.2            | 01              | Land Plans – Key Plan and Sheets 1-15                                       | 1:15,000 (Key Plan)<br>1:2,500 (Sheets)                                           | A1         |
| 2.3            | 01              | Works Plans – Key Plan and Sheets 1-15                                      | 1:20,000 (Key Plan)<br>1:2,500 (Sheets)                                           | A1         |
| 2.4            | 01              | Streets, Rights of Way and Access Plans – Key Plan and Sheets 1-15          | 1:20,000 (Key Plan)<br>1:2,500 (Sheets)                                           | A1         |
| 2.5            | 01              | Illustrative Layout Plans & Sections – Key Plan and Sheets 1-16             | 1:20,000 (Key Plan)<br>1:2,500 (Sheets 1-15)<br>As shown (Sections -<br>Sheet 16) | A1<br>A0   |
| 2.6            | 01              | Traffic Regulations Plans – Key Plan and Sheets 1-15                        | 1:20,000 (Key Plan)<br>1:2,500 (Sheets)                                           | A1         |
| 2.7            | 01              | Crown Land Plans – Key Plan and Sheets 1-2                                  | 1:15,000 (Key Plan)<br>1:2,500 (Sheets)                                           | A1         |