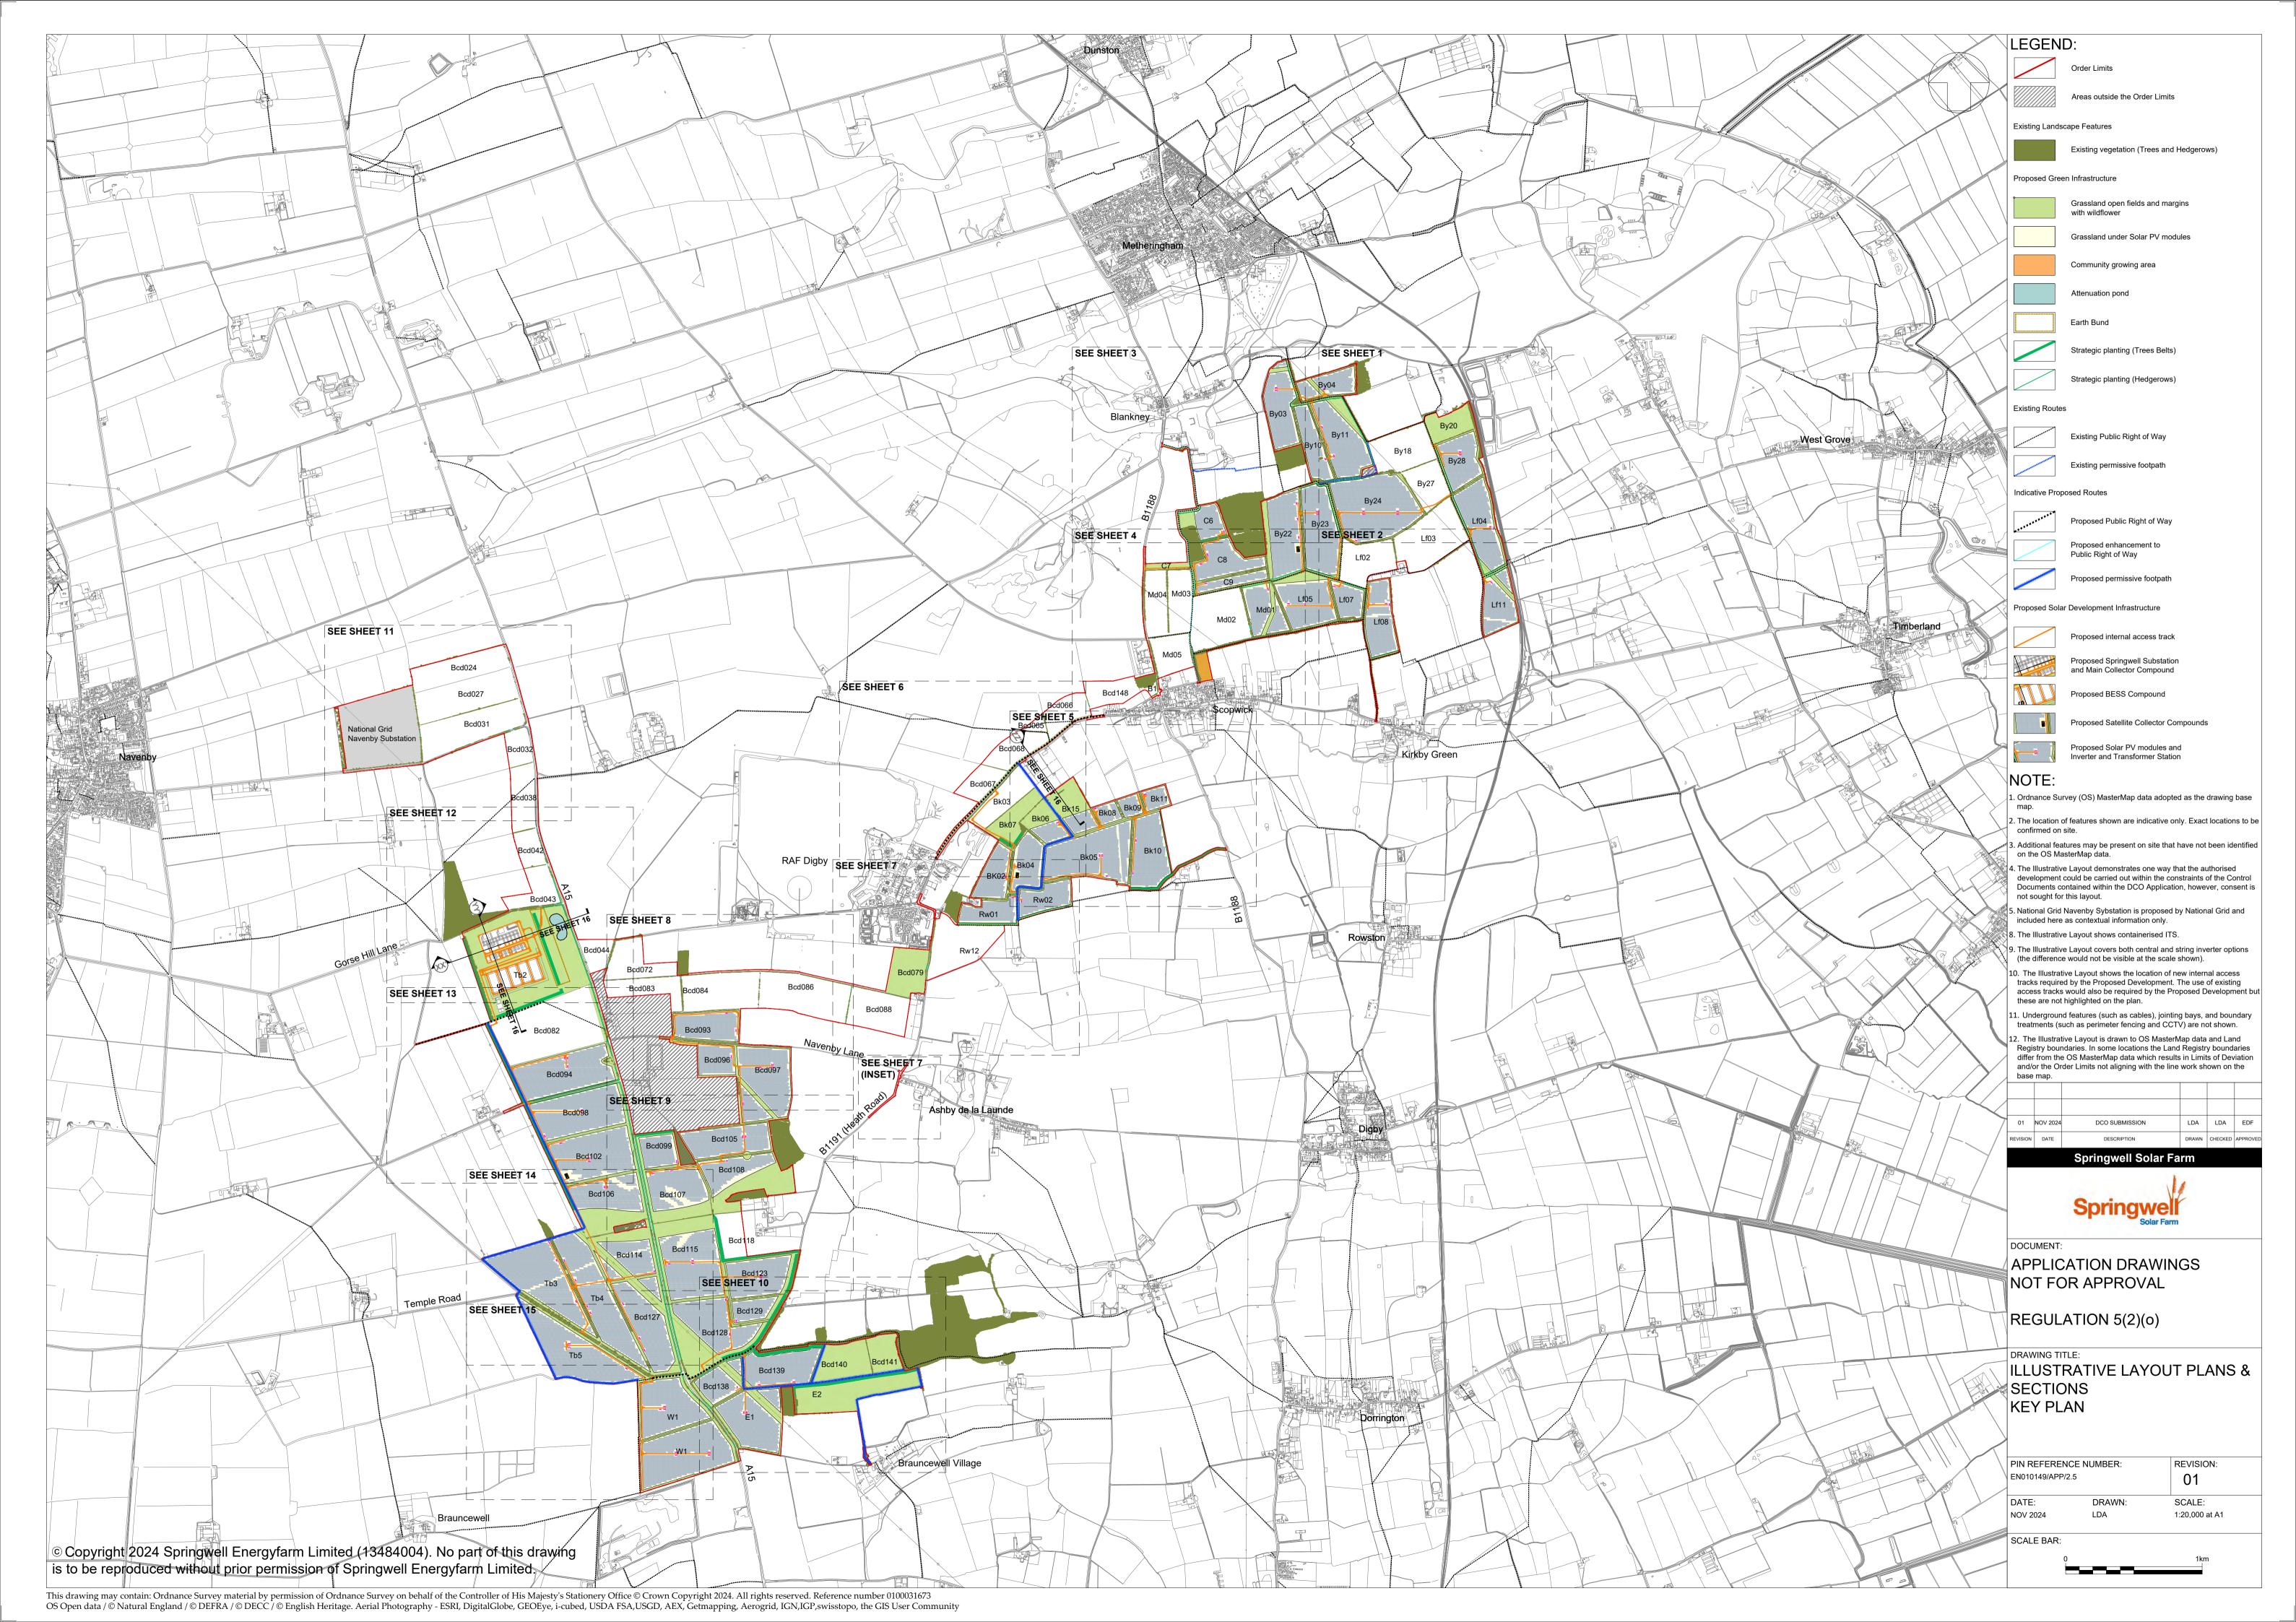

## Part 2 – Plans; Table of Contents

| Drawing number | Revision number | Drawing title                                                               | Scale                                                                             | Sheet Size |
|----------------|-----------------|-----------------------------------------------------------------------------|-----------------------------------------------------------------------------------|------------|
| 2.1            | 01              | Location, Order Limits and Grid Coordinate Plans – Key Plan and Sheets 1-15 | 1:20,000 (Key Plan)<br>1:2,500 (Sheets)                                           | A1         |
| 2.2            | 01              | Land Plans – Key Plan and Sheets 1-15                                       | 1:15,000 (Key Plan)<br>1:2,500 (Sheets)                                           | A1         |
| 2.3            | 01              | Works Plans – Key Plan and Sheets 1-15                                      | 1:20,000 (Key Plan)<br>1:2,500 (Sheets)                                           | A1         |
| 2.4            | 01              | Streets, Rights of Way and Access Plans – Key Plan and Sheets 1-15          | 1:20,000 (Key Plan)<br>1:2,500 (Sheets)                                           | A1         |
| 2.5            | 01              | Illustrative Layout Plans & Sections – Key Plan and Sheets 1-16             | 1:20,000 (Key Plan)<br>1:2,500 (Sheets 1-15)<br>As shown (Sections -<br>Sheet 16) | A1<br>A0   |
| 2.6            | 01              | Traffic Regulations Plans – Key Plan and Sheets 1-15                        | 1:20,000 (Key Plan)<br>1:2,500 (Sheets)                                           | A1         |
| 2.7            | 01              | Crown Land Plans – Key Plan and Sheets 1-2                                  | 1:15,000 (Key Plan)<br>1:2,500 (Sheets)                                           | A1         |