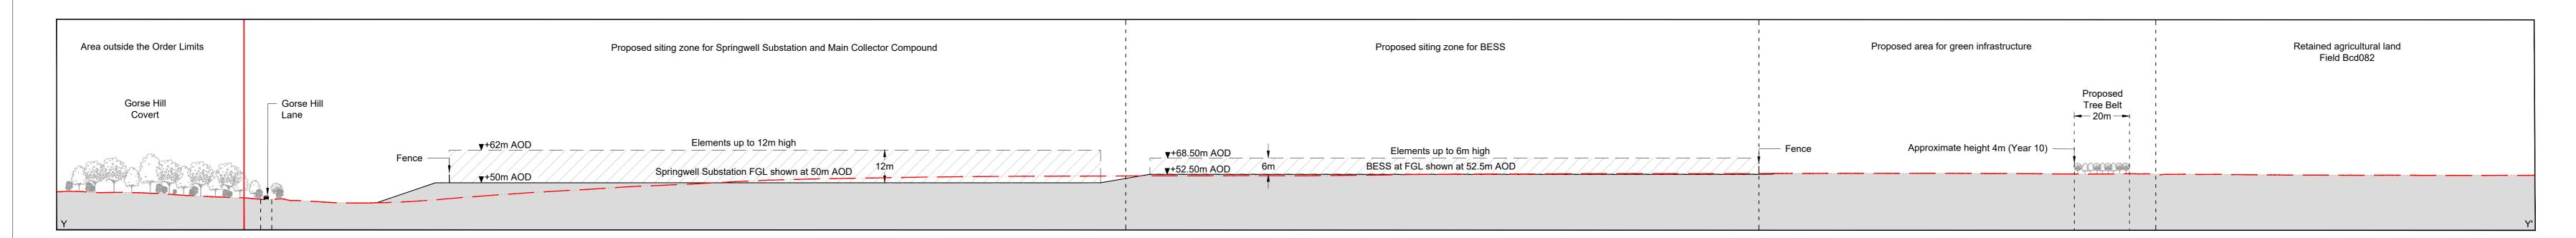

Section X-X' (A15) - SCALE 1:1,000

Inset Section X-X' (A15) - SCALE 1:500

Section Y-Y' Scale 1:1,000

Section Z - Z' Scale 1: 1,000

LEGEND:

NOTES: 1. Refer to key plan for notes.

REGULATION 5(2)(o)

DRAWING TITLE: ILLUSTRATIVE LAYOUT PLANS & SECTIONS SHEET 16 OF 16