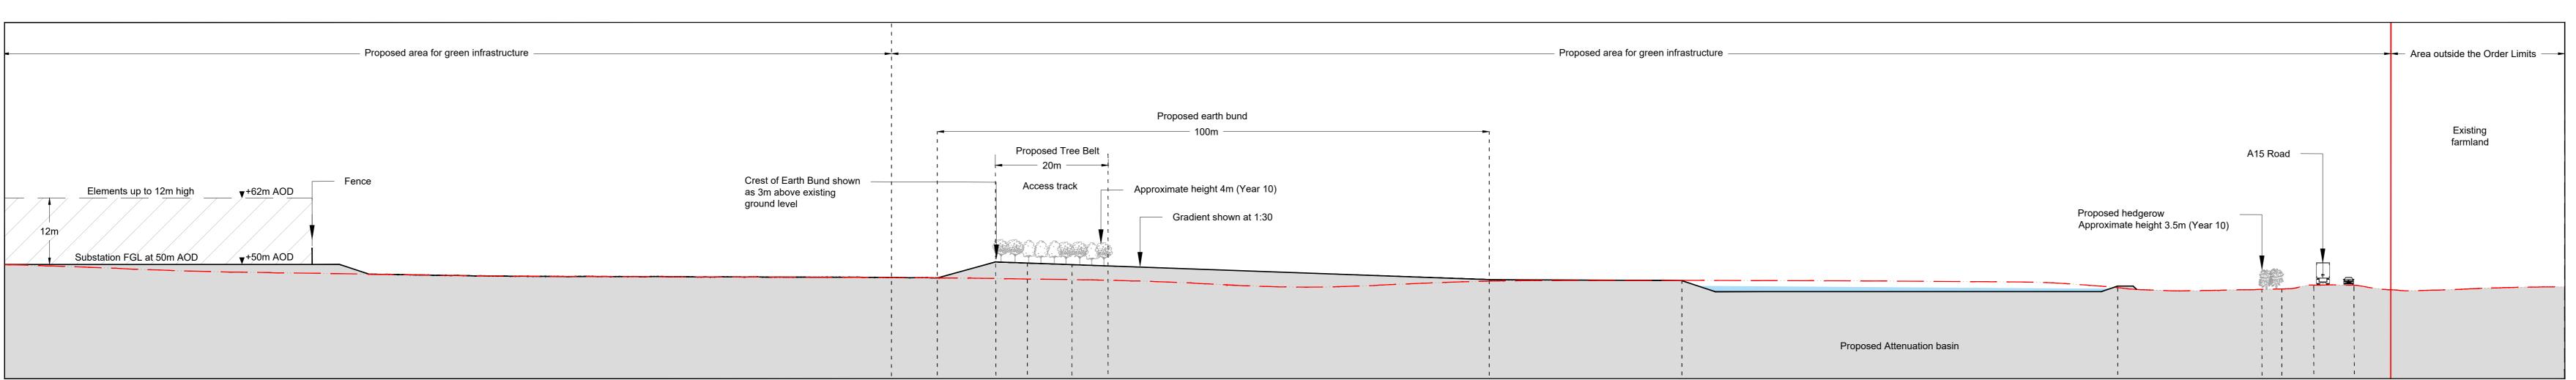

Section X-X' (A15) - SCALE 1:1,000

Inset Section X-X' (A15) - SCALE 1:500

Section Y-Y' Scale 1:1,000

Section Z - Z' Scale 1: 1,000

LEGEND:

NOTES: 1. Refer to key plan for notes.

REGULATION 5(2)(o)

DRAWING TITLE: ILLUSTRATIVE LAYOUT PLANS & SECTIONS SHEET 16 OF 16