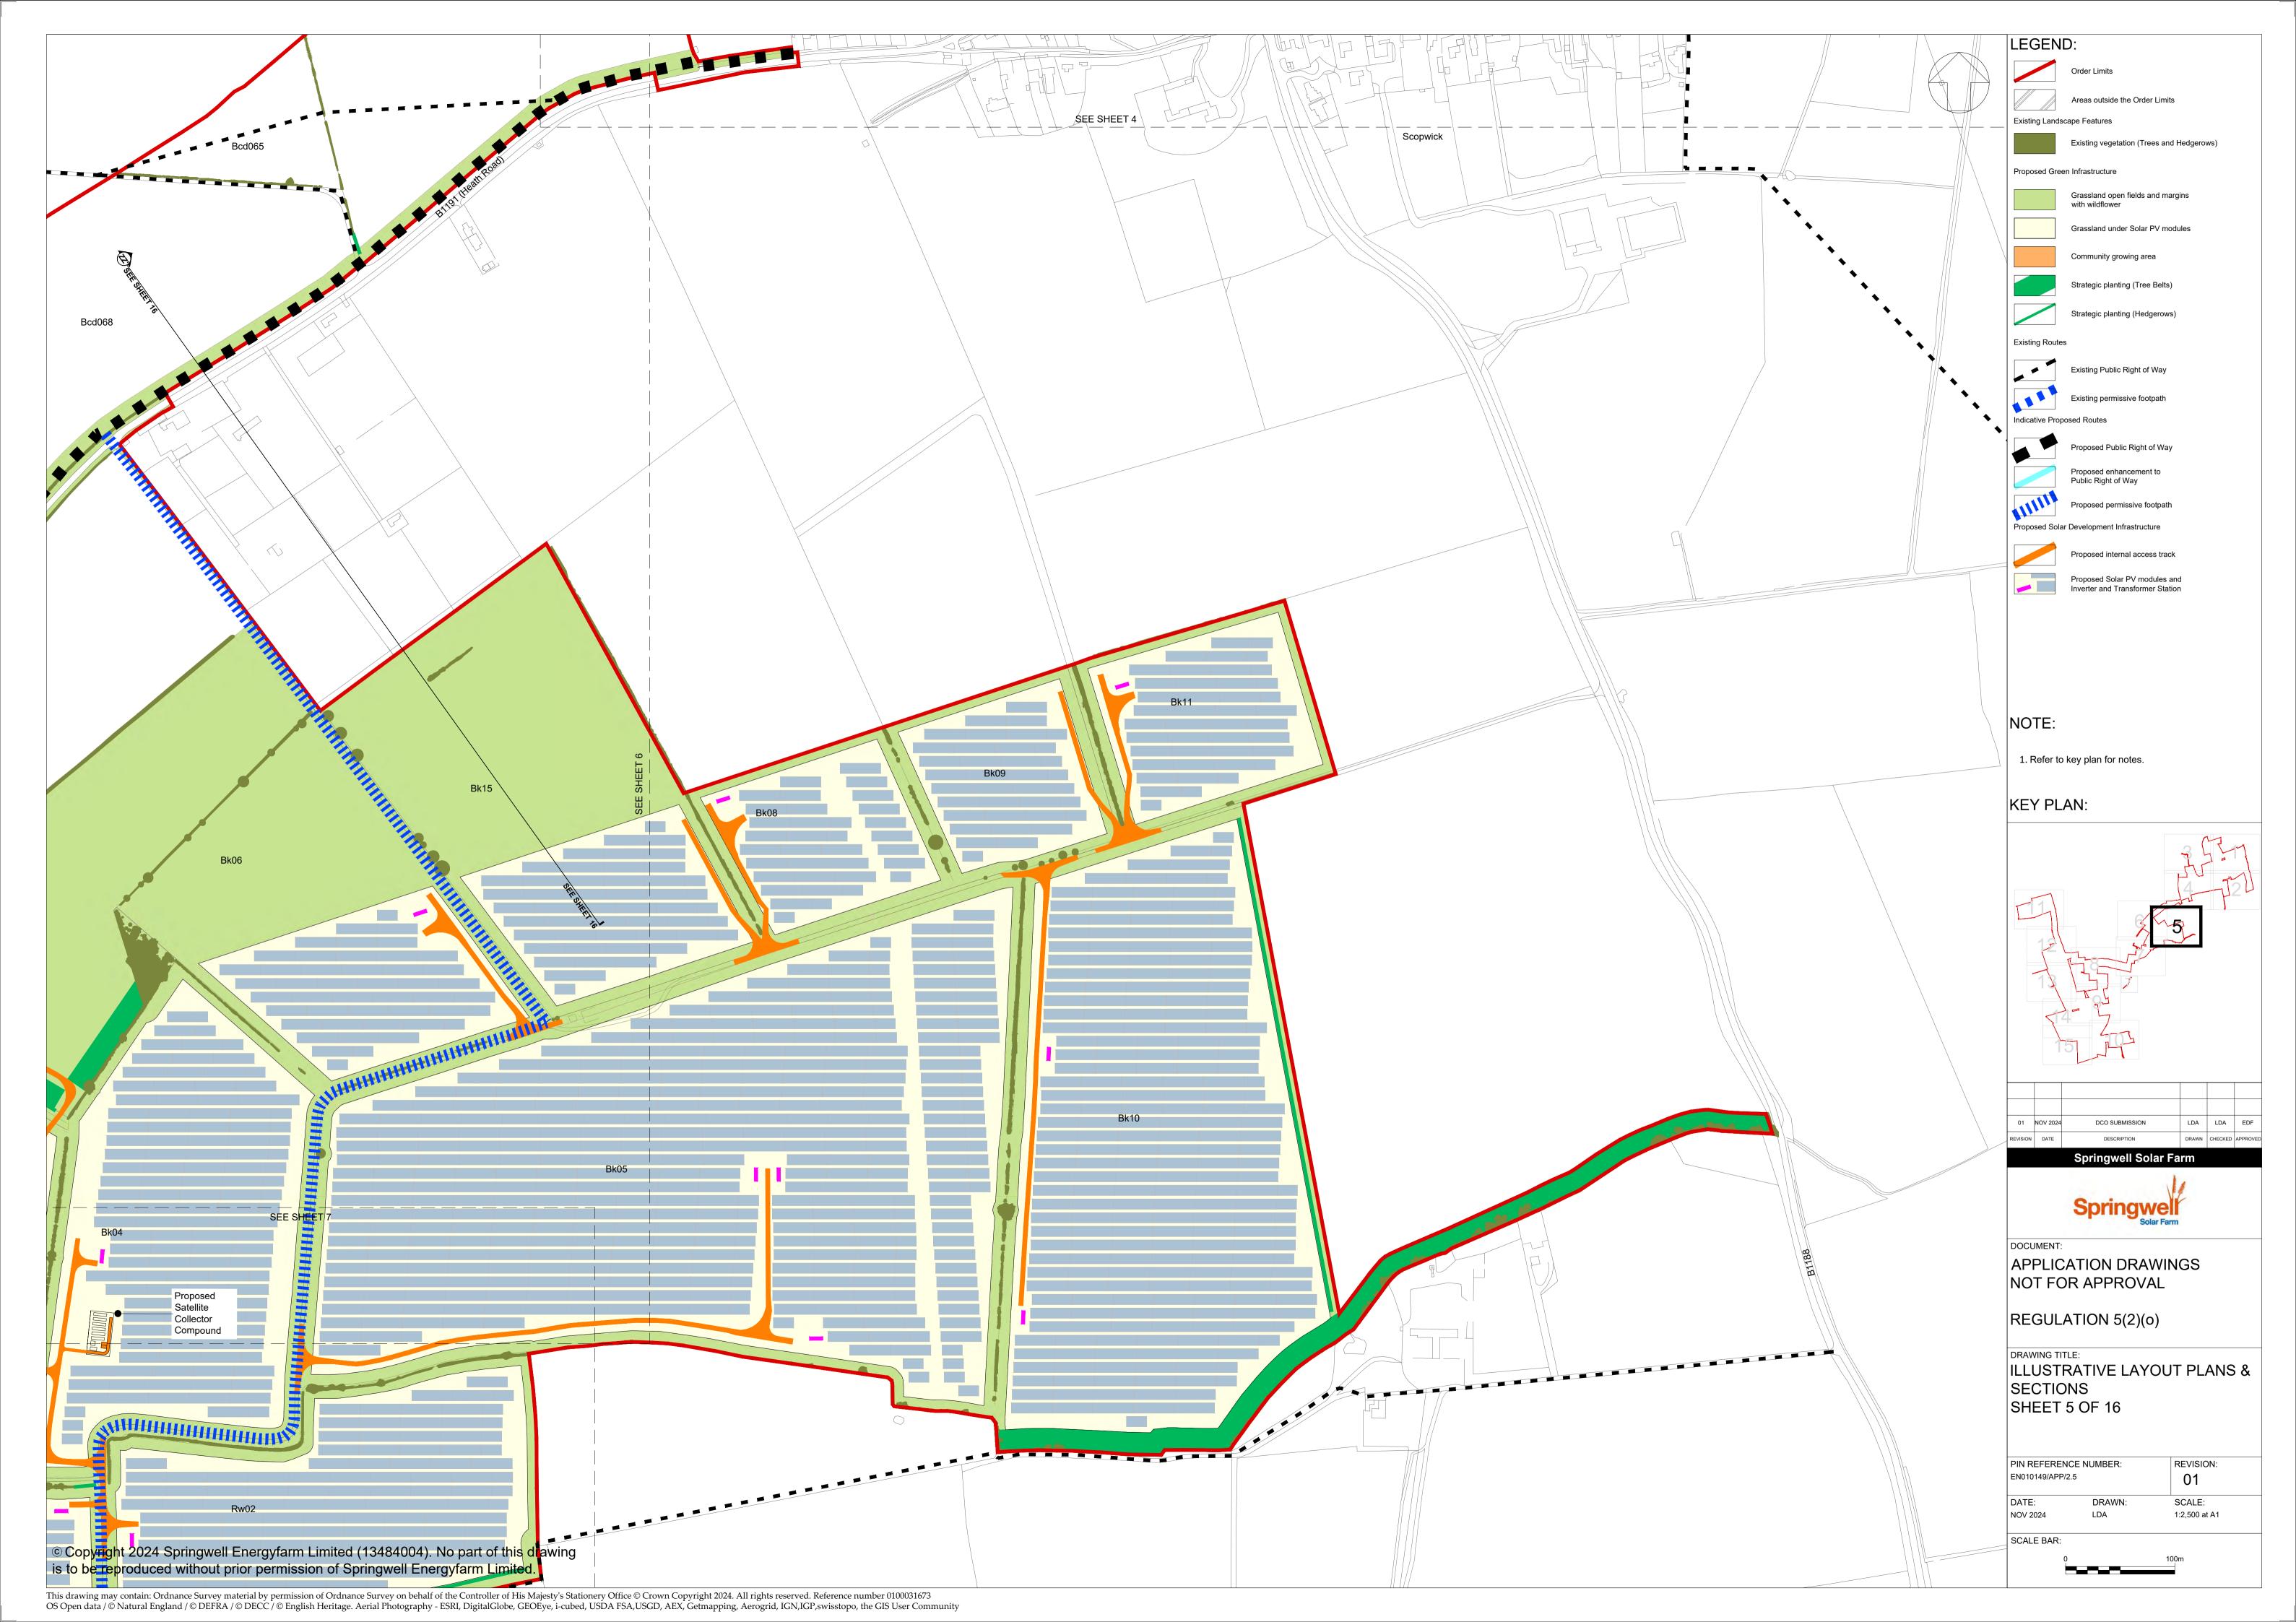

## Part 2 – Plans; Table of Contents

| Drawing number | Revision number | Drawing title                                                               | Scale                                                                             | Sheet Size |
|----------------|-----------------|-----------------------------------------------------------------------------|-----------------------------------------------------------------------------------|------------|
| 2.1            | 01              | Location, Order Limits and Grid Coordinate Plans – Key Plan and Sheets 1-15 | 1:20,000 (Key Plan)<br>1:2,500 (Sheets)                                           | A1         |
| 2.2            | 01              | Land Plans – Key Plan and Sheets 1-15                                       | 1:15,000 (Key Plan)<br>1:2,500 (Sheets)                                           | A1         |
| 2.3            | 01              | Works Plans – Key Plan and Sheets 1-15                                      | 1:20,000 (Key Plan)<br>1:2,500 (Sheets)                                           | A1         |
| 2.4            | 01              | Streets, Rights of Way and Access Plans – Key Plan and Sheets 1-15          | 1:20,000 (Key Plan)<br>1:2,500 (Sheets)                                           | A1         |
| 2.5            | 01              | Illustrative Layout Plans & Sections – Key Plan and Sheets 1-16             | 1:20,000 (Key Plan)<br>1:2,500 (Sheets 1-15)<br>As shown (Sections -<br>Sheet 16) | A1<br>A0   |
| 2.6            | 01              | Traffic Regulations Plans – Key Plan and Sheets 1-15                        | 1:20,000 (Key Plan)<br>1:2,500 (Sheets)                                           | A1         |
| 2.7            | 01              | Crown Land Plans – Key Plan and Sheets 1-2                                  | 1:15,000 (Key Plan)<br>1:2,500 (Sheets)                                           | A1         |