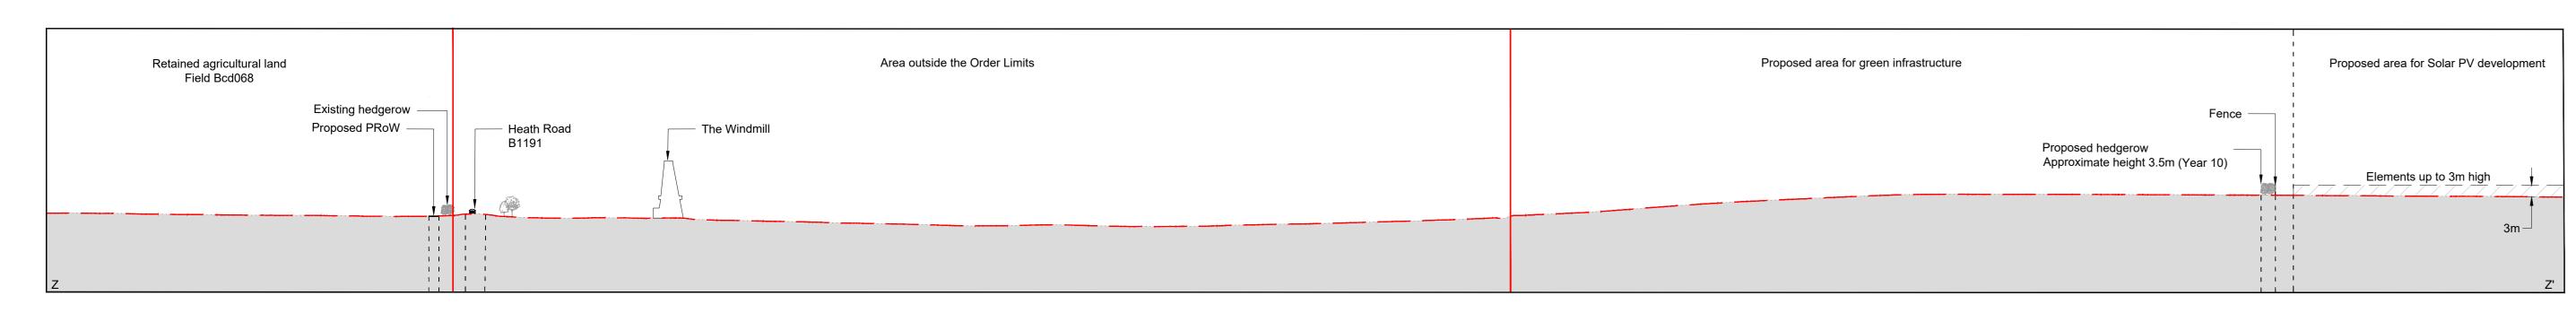

Section X-X' (A15) - SCALE 1:1,000

Inset Section X-X' (A15) - SCALE 1:500

Section Y-Y' Scale 1:1,000

Section Z - Z' Scale 1: 1,000

LEGEND:

NOTES: 1. Refer to key plan for notes.

REGULATION 5(2)(o)

DRAWING TITLE: ILLUSTRATIVE LAYOUT PLANS & SECTIONS SHEET 16 OF 16