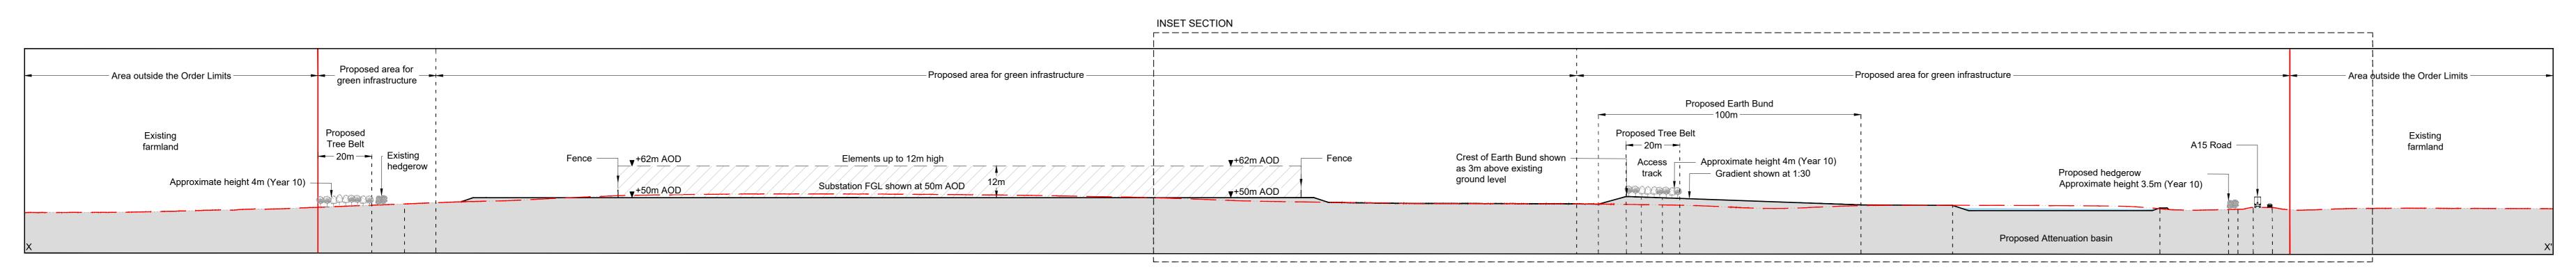

Section X-X' (A15) - SCALE 1:1,000

Inset Section X-X' (A15) - SCALE 1:500

Section Y-Y' Scale 1:1,000

Section Z - Z' Scale 1: 1,000

LEGEND:

NOTES: 1. Refer to key plan for notes.

REGULATION 5(2)(o)

DRAWING TITLE: ILLUSTRATIVE LAYOUT PLANS & SECTIONS SHEET 16 OF 16