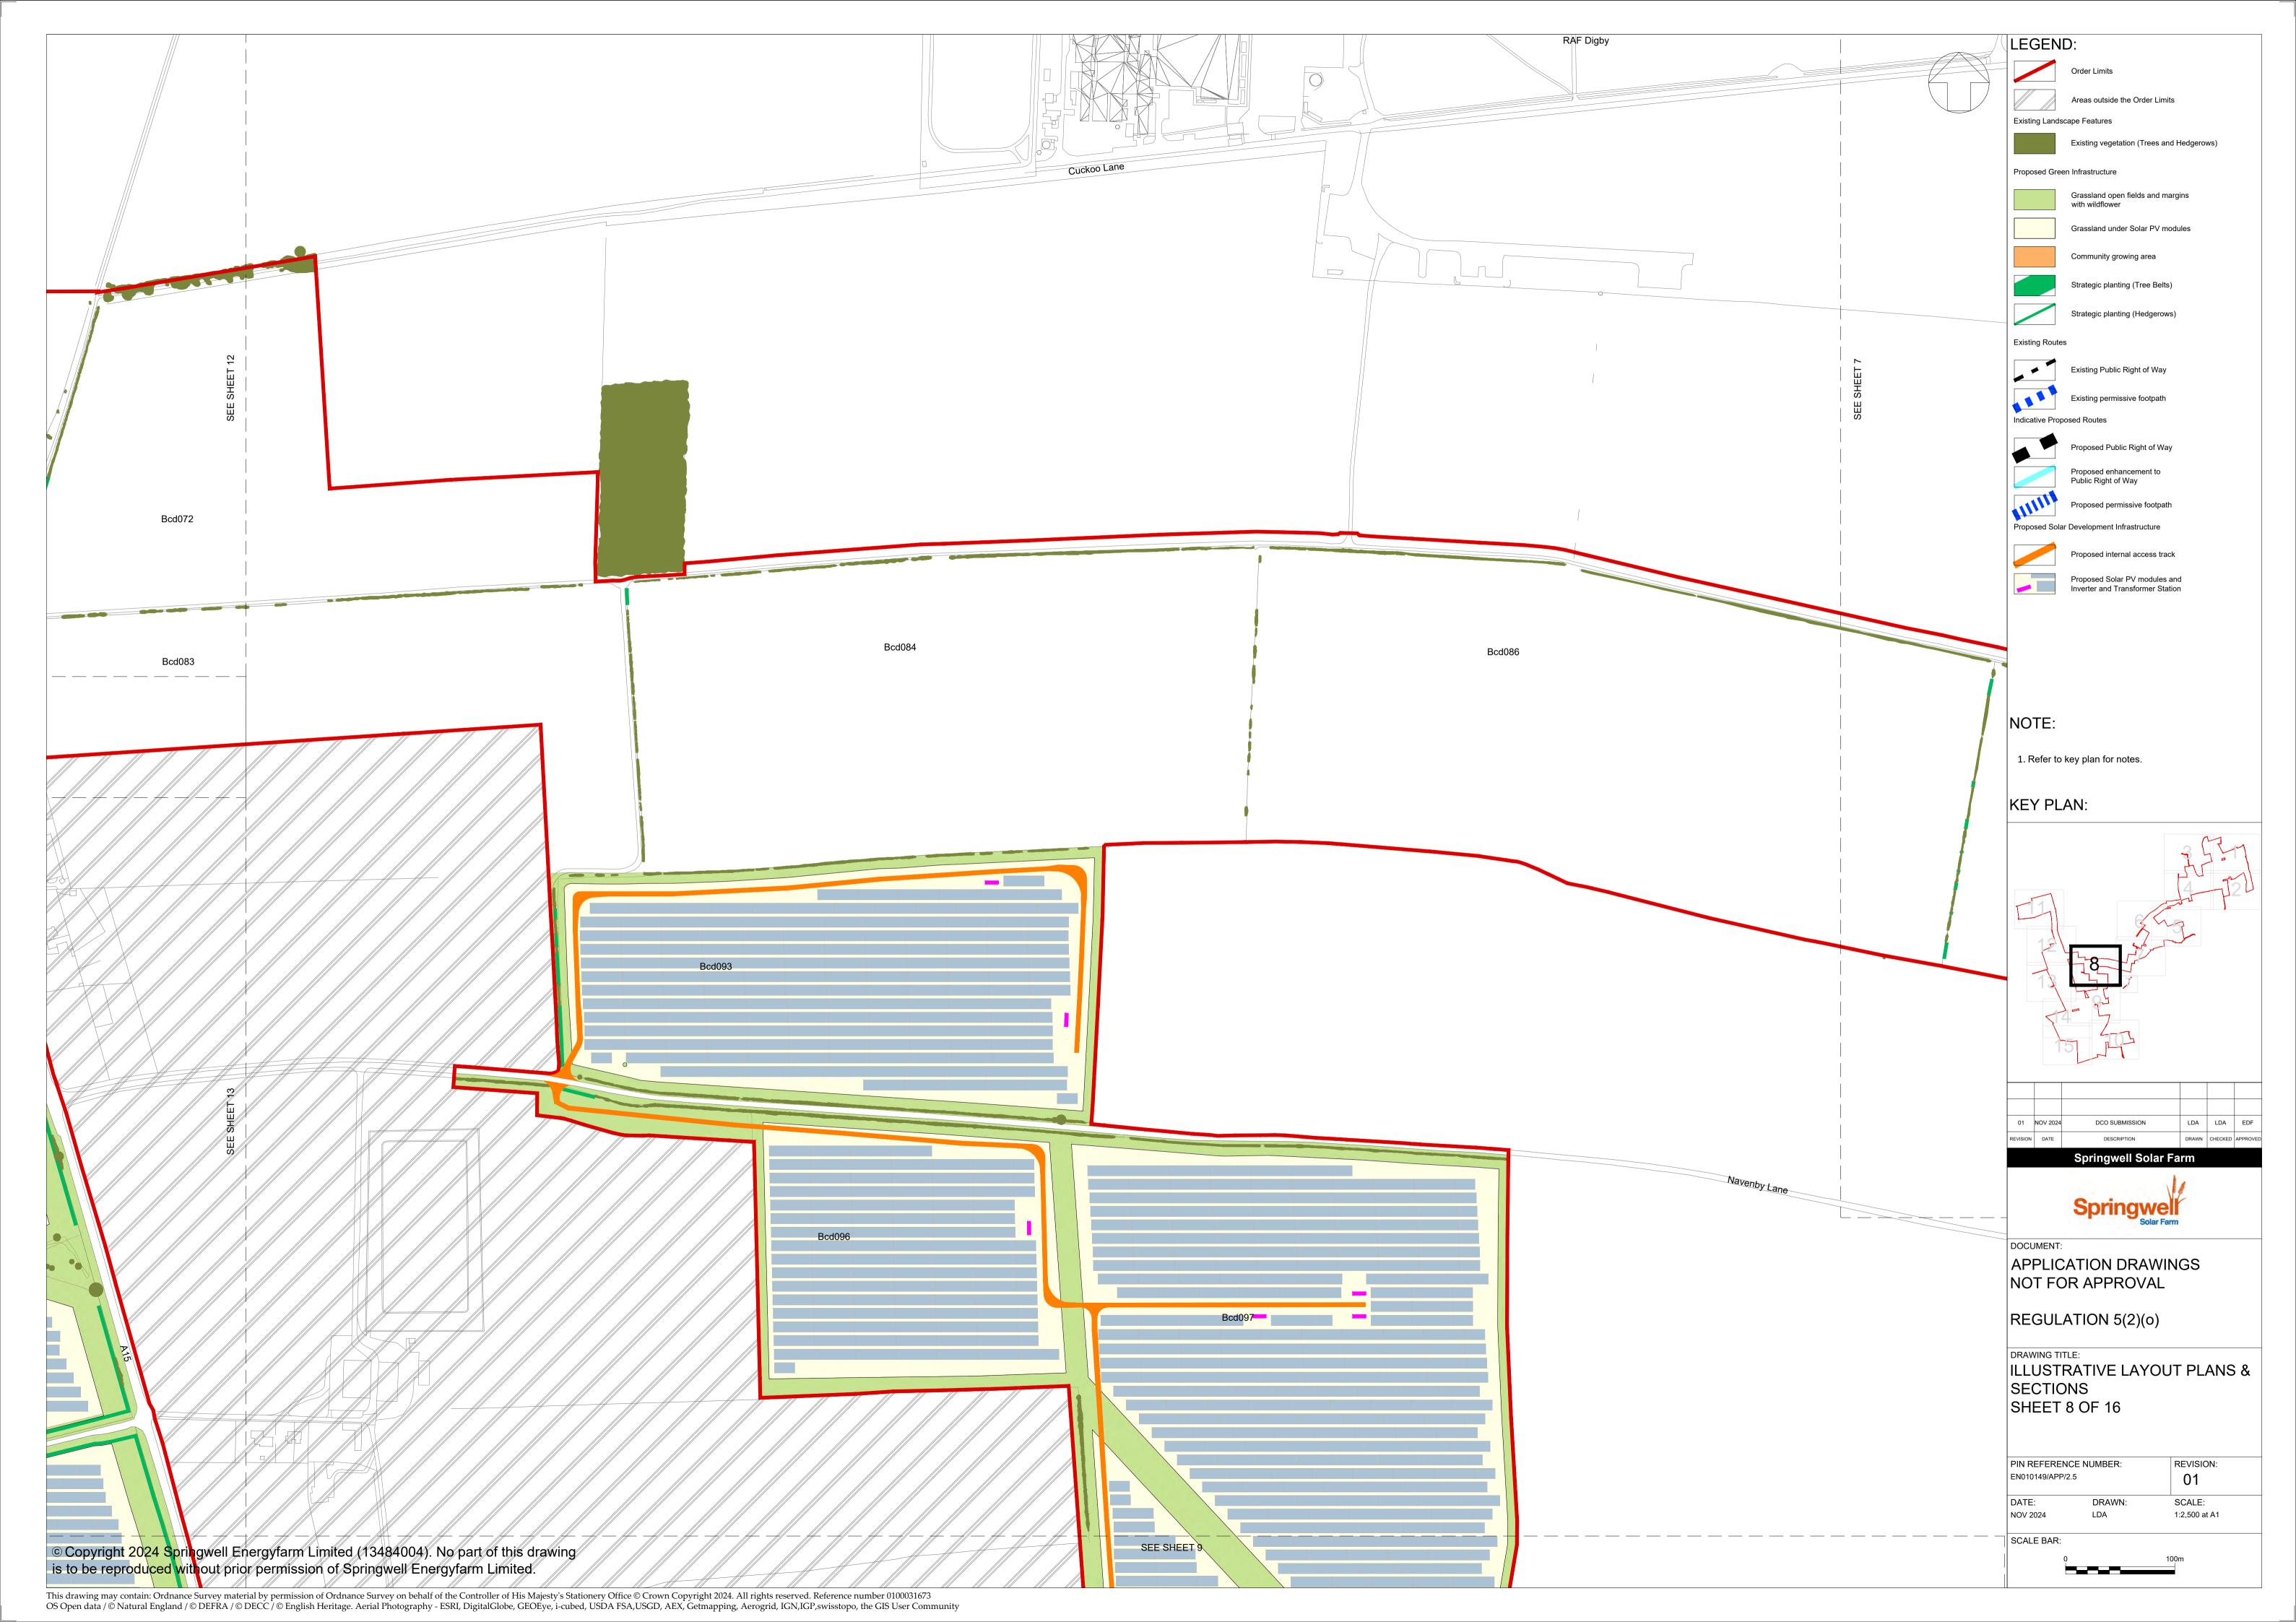

## Part 2 – Plans; Table of Contents

| Drawing number | Revision number | Drawing title                                                               | Scale                                                                             | Sheet Size |
|----------------|-----------------|-----------------------------------------------------------------------------|-----------------------------------------------------------------------------------|------------|
| 2.1            | 01              | Location, Order Limits and Grid Coordinate Plans – Key Plan and Sheets 1-15 | 1:20,000 (Key Plan)<br>1:2,500 (Sheets)                                           | A1         |
| 2.2            | 01              | Land Plans – Key Plan and Sheets 1-15                                       | 1:15,000 (Key Plan)<br>1:2,500 (Sheets)                                           | A1         |
| 2.3            | 01              | Works Plans – Key Plan and Sheets 1-15                                      | 1:20,000 (Key Plan)<br>1:2,500 (Sheets)                                           | A1         |
| 2.4            | 01              | Streets, Rights of Way and Access Plans – Key Plan and Sheets 1-15          | 1:20,000 (Key Plan)<br>1:2,500 (Sheets)                                           | A1         |
| 2.5            | 01              | Illustrative Layout Plans & Sections – Key Plan and Sheets 1-16             | 1:20,000 (Key Plan)<br>1:2,500 (Sheets 1-15)<br>As shown (Sections -<br>Sheet 16) | A1<br>A0   |
| 2.6            | 01              | Traffic Regulations Plans – Key Plan and Sheets 1-15                        | 1:20,000 (Key Plan)<br>1:2,500 (Sheets)                                           | A1         |
| 2.7            | 01              | Crown Land Plans – Key Plan and Sheets 1-2                                  | 1:15,000 (Key Plan)<br>1:2,500 (Sheets)                                           | A1         |