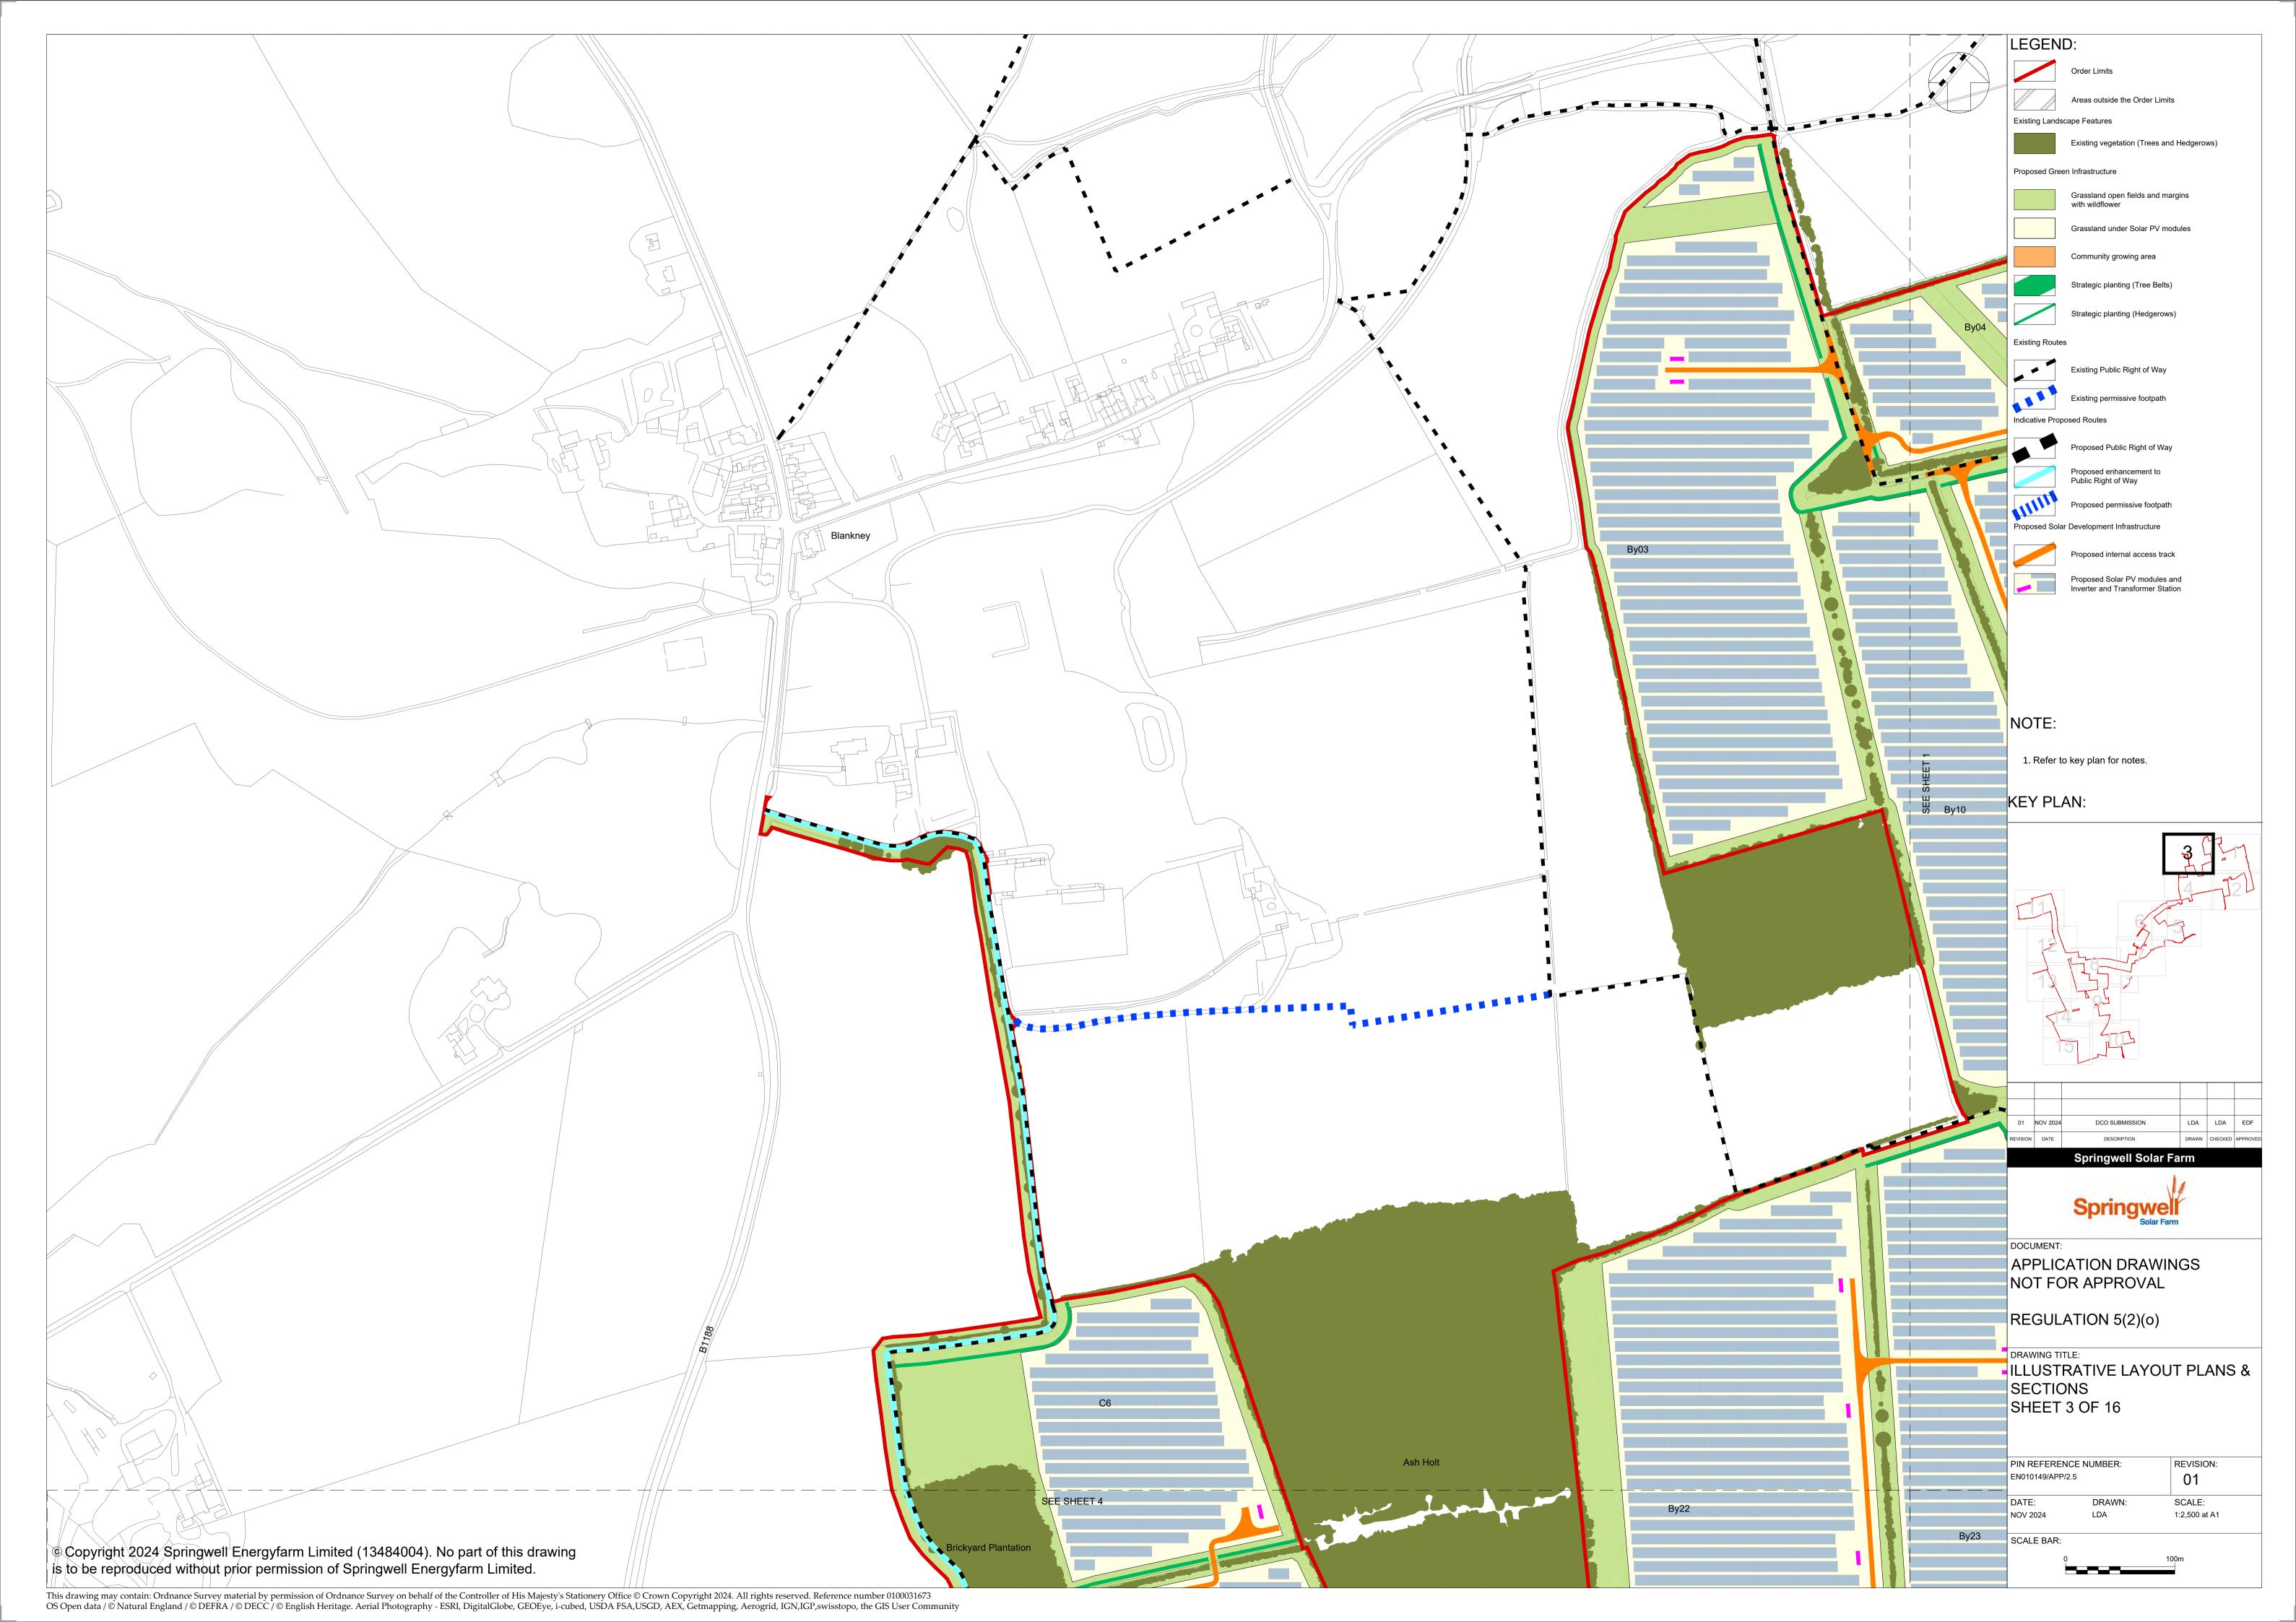

## Part 2 – Plans; Table of Contents

| Drawing number | Revision number | Drawing title                                                               | Scale                                                                             | Sheet Size |
|----------------|-----------------|-----------------------------------------------------------------------------|-----------------------------------------------------------------------------------|------------|
| 2.1            | 01              | Location, Order Limits and Grid Coordinate Plans – Key Plan and Sheets 1-15 | 1:20,000 (Key Plan)<br>1:2,500 (Sheets)                                           | A1         |
| 2.2            | 01              | Land Plans – Key Plan and Sheets 1-15                                       | 1:15,000 (Key Plan)<br>1:2,500 (Sheets)                                           | A1         |
| 2.3            | 01              | Works Plans – Key Plan and Sheets 1-15                                      | 1:20,000 (Key Plan)<br>1:2,500 (Sheets)                                           | A1         |
| 2.4            | 01              | Streets, Rights of Way and Access Plans – Key Plan and Sheets 1-15          | 1:20,000 (Key Plan)<br>1:2,500 (Sheets)                                           | A1         |
| 2.5            | 01              | Illustrative Layout Plans & Sections – Key Plan and Sheets 1-16             | 1:20,000 (Key Plan)<br>1:2,500 (Sheets 1-15)<br>As shown (Sections -<br>Sheet 16) | A1<br>A0   |
| 2.6            | 01              | Traffic Regulations Plans – Key Plan and Sheets 1-15                        | 1:20,000 (Key Plan)<br>1:2,500 (Sheets)                                           | A1         |
| 2.7            | 01              | Crown Land Plans – Key Plan and Sheets 1-2                                  | 1:15,000 (Key Plan)<br>1:2,500 (Sheets)                                           | A1         |